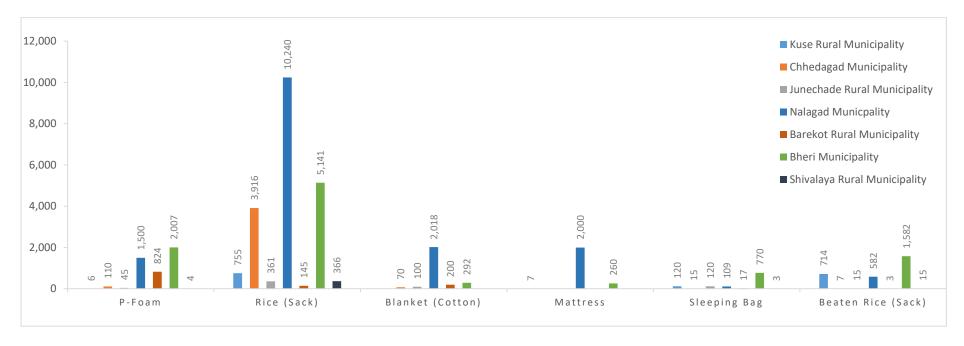

### **RELIEF DISTRIBUTION – JAJARKOT**

132 Family Tent

22,279 Tarpaulins

**2,267**Mattress

1,154
Sleeping Bag

200 pcs Health Kit

3 pcs Medical Tent

1,983 pcs

2,918 sacks
Beaten Rice

| Item Name              | Unit  | Kuse Rural<br>Municipali<br>ty | Chhedagad<br>Municipality | Junechade<br>Rural<br>Municipality | Nalagad<br>Municipality | Barekot Rural<br>Municipality | Bheri<br>Municipality | Shivalaya<br>Rural<br>Municipality | Total |
|------------------------|-------|--------------------------------|---------------------------|------------------------------------|-------------------------|-------------------------------|-----------------------|------------------------------------|-------|
| Tarpaulin              | piece | 1653                           | 939                       | 3156                               | 7121                    | 4180                          | 4129                  | 1101                               | 22279 |
| Blanket                | piece | 1260                           | 1196                      | 651                                | 5202                    | 5060                          | 5333                  | 500                                | 19202 |
| Tent (Home)            | piece |                                | 4                         |                                    | 30                      |                               | 98                    |                                    | 132   |
| P-Foam                 | piece | 6                              | 110                       | 45                                 | 1500                    | 824                           | 2007                  | 4                                  | 4496  |
| Rice                   | Sack  | 755                            | 3916                      | 361                                | 10240                   | 145                           | 5141                  | 366                                | 20924 |
| Blanket (Cotton)       | piece |                                | 70                        | 100                                | 2018                    | 200                           | 292                   |                                    | 2680  |
| Mattress               | piece | 7                              |                           |                                    | 2000                    |                               | 260                   |                                    | 2267  |
| Sleeping Bag           | piece | 120                            | 15                        | 120                                | 109                     | 17                            | 770                   | 3                                  | 1154  |
| Child friendly Kit     | piece |                                |                           |                                    | 2                       |                               | 3                     |                                    | 5     |
| Health Kit             | piece |                                |                           |                                    | 200                     |                               |                       |                                    | 200   |
| Medical tent           | piece |                                |                           | 1                                  |                         |                               | 2                     |                                    | 3     |
| New born incentive Kit | piece |                                |                           |                                    | 25                      |                               |                       |                                    | 25    |
| Noodles                | piece | 217                            | 252                       | 15                                 | 251                     | 30                            | 713                   | 142                                | 1620  |
| Beaten Rice            | Sack  | 714                            | 7                         | 15                                 | 582                     | 3                             | 1582                  | 15                                 | 2918  |
| Jacket                 | piece |                                |                           |                                    | 500                     | 2000                          |                       |                                    | 2500  |
| Piyush                 | piece |                                |                           |                                    | 1233                    |                               |                       |                                    | 1233  |
| Bucket                 | piece | 129                            | 16                        |                                    | 1281                    | 30                            | 670                   | 100                                | 2226  |
| Soap                   | piece | 103                            | 40                        |                                    | 76                      |                               | 615                   |                                    | 834   |
| Soybean                | Kg    |                                | 23                        | 9                                  | 212                     | 18                            | 15                    |                                    | 277   |
| Hygiene Kit            | piece |                                |                           |                                    | 1483                    | 300                           | 200                   |                                    | 1983  |