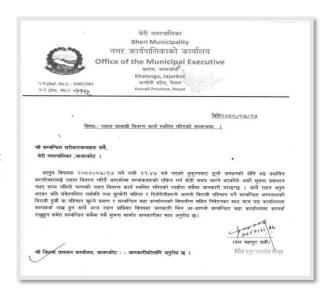

# TEMPORARY HOLD ON RELIEF MATERIAL DISTRIBUTION IN BHERI MUNICIPALITY

The Office of the Municipal Executive, Bheri Municipality has published a notice on November 13, 2023, informing that Bheri Municipality has suspended the distribution of the first-level relief materials until further notice. This suspension is due to the fact that the detailed data of the damaged households have not been finalized yet and may take some time to compile. The executive has also requested that persons with diseases and pregnant women visit the office with valid documents prepared by a hospital, or visit their ward office for more information on the relief distribution.