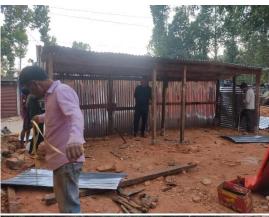

In response to these events, locals in the affected communities have begun constructing temporary shelters using available materials like wood, rods, galvanized steel sheets, stones, and tarpaulins. Jagat BK explained that they built their house with resources at hand, as waiting for government or ward assistance takes time. His family members started falling ill due to the cold, prompting them to take initiative. He also encourages community members to collaborate in building similar structures until government

support for temporary shelter becomes available. Ganesh Malla's house was also damaged by earthquake, now his temprary house is ready.