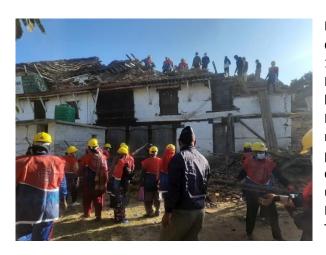

## **BHERI MUNICIPALITY INITIATES POST-EARTHQUAKE CLEANUP**

Bheri Municipality started cleanup campaign to remove debris and structures destroyed by the earthquake from 17 November, 2023. According to the Mayor of Bheri Municipality, Chandra Prakash Gharti, the cleanup has begun to remove the debris at Upper Thaple, Bheri Municipality ward no 3. About 50 skilled human resources has been supporting the campaign for now. 45 people of Bheri Municipality lost their life by the devastating earthquake. The volunteer groups cleaned up the debris of the Antique historic heritage, Jajarkot Durbar presently know as Durbar Homestay at Upper Thaple.