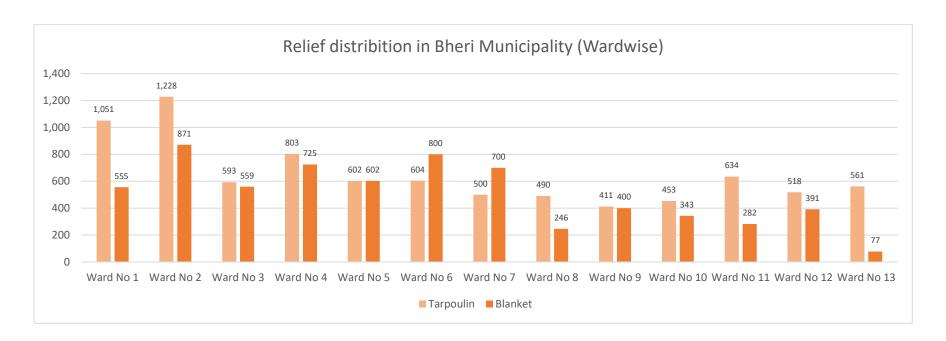

### **RELIEF DISTRIBUTION – JAJARKOT**

132 Family Tent

22,279 Tarpaulins

**2,267**Mattress

1,154
Sleeping Bag

200 pcs Health Kit

3 pcs Medical Tent

1,983 pcs

2,918 sacks
Beaten Rice

| Item Name              | Unit  | Kuse Rural<br>Municipali<br>ty | Chhedagad<br>Municipality | Junechade<br>Rural<br>Municipality | Nalagad<br>Municipality | Barekot Rural<br>Municipality | Bheri<br>Municipality | Shivalaya<br>Rural<br>Municipality | Total |
|------------------------|-------|--------------------------------|---------------------------|------------------------------------|-------------------------|-------------------------------|-----------------------|------------------------------------|-------|
| Tarpaulin              | piece | 1653                           | 939                       | 3156                               | 7121                    | 4180                          | 4129                  | 1101                               | 22279 |
| Blanket                | piece | 1260                           | 1196                      | 651                                | 5202                    | 5060                          | 5333                  | 500                                | 19202 |
| Tent (Home)            | piece |                                | 4                         |                                    | 30                      |                               | 98                    |                                    | 132   |
| P-Foam                 | piece | 6                              | 110                       | 45                                 | 1500                    | 824                           | 2007                  | 4                                  | 4496  |
| Rice                   | Sack  | 755                            | 3916                      | 361                                | 10240                   | 145                           | 5141                  | 366                                | 20924 |
| Blanket (Cotton)       | piece |                                | 70                        | 100                                | 2018                    | 200                           | 292                   |                                    | 2680  |
| Mattress               | piece | 7                              |                           |                                    | 2000                    |                               | 260                   |                                    | 2267  |
| Sleeping Bag           | piece | 120                            | 15                        | 120                                | 109                     | 17                            | 770                   | 3                                  | 1154  |
| Child friendly Kit     | piece |                                |                           |                                    | 2                       |                               | 3                     |                                    | 5     |
| Health Kit             | piece |                                |                           |                                    | 200                     |                               |                       |                                    | 200   |
| Medical tent           | piece |                                |                           | 1                                  |                         |                               | 2                     |                                    | 3     |
| New born incentive Kit | piece |                                |                           |                                    | 25                      |                               |                       |                                    | 25    |
| Noodles                | piece | 217                            | 252                       | 15                                 | 251                     | 30                            | 713                   | 142                                | 1620  |
| Beaten Rice            | Sack  | 714                            | 7                         | 15                                 | 582                     | 3                             | 1582                  | 15                                 | 2918  |
| Jacket                 | piece |                                |                           |                                    | 500                     | 2000                          |                       |                                    | 2500  |
| Piyush                 | piece |                                |                           |                                    | 1233                    |                               |                       |                                    | 1233  |
| Bucket                 | piece | 129                            | 16                        |                                    | 1281                    | 30                            | 670                   | 100                                | 2226  |
| Soap                   | piece | 103                            | 40                        |                                    | 76                      |                               | 615                   |                                    | 834   |
| Soybean                | Kg    |                                | 23                        | 9                                  | 212                     | 18                            | 15                    |                                    | 277   |
| Hygiene Kit            | piece |                                |                           |                                    | 1483                    | 300                           | 200                   |                                    | 1983  |