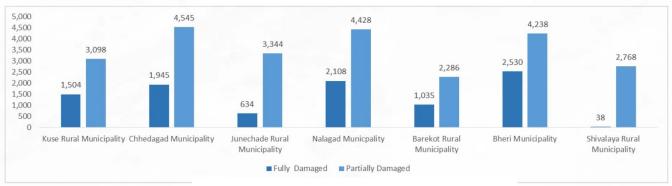

## **HOUSEHOLD DAMAGED – JAJARKOT**

2,918 sacks
Beaten Rice

| Item Name              | Unit  | Kuse Rural<br>Municipali<br>ty | Chhedagad<br>Municipality | Junechade<br>Rural<br>Municipality | Nalagad<br>Municipality | Barekot Rural<br>Municipality | Bheri<br>Municipality | Shivalaya<br>Rural<br>Municipality | Total |
|------------------------|-------|--------------------------------|---------------------------|------------------------------------|-------------------------|-------------------------------|-----------------------|------------------------------------|-------|
| Tarpaulin              | piece | 1653                           | 939                       | 3156                               | 7121                    | 4180                          | 4129                  | 1101                               | 22279 |
| Blanket                | piece | 1260                           | 1196                      | 651                                | 5202                    | 5060                          | 5333                  | 500                                | 19202 |
| Tent (Home)            | piece |                                | 4                         |                                    | 30                      |                               | 98                    |                                    | 132   |
| P-Foam                 | piece | 6                              | 110                       | 45                                 | 1500                    | 824                           | 2007                  | 4                                  | 4496  |
| Rice                   | Sack  | 755                            | 3916                      | 361                                | 10240                   | 145                           | 5141                  | 366                                | 20924 |
| Blanket (Cotton)       | piece |                                | 70                        | 100                                | 2018                    | 200                           | 292                   |                                    | 2680  |
| Mattress               | piece | 7                              |                           |                                    | 2000                    |                               | 260                   |                                    | 2267  |
| Sleeping Bag           | piece | 120                            | 15                        | 120                                | 109                     | 17                            | 770                   | 3                                  | 1154  |
| Child friendly Kit     | piece |                                |                           |                                    | 2                       |                               | 3                     |                                    | 5     |
| Health Kit             | piece |                                |                           |                                    | 200                     |                               |                       |                                    | 200   |
| Medical tent           | piece |                                |                           | 1                                  |                         |                               | 2                     |                                    | 3     |
| New born incentive Kit | piece |                                |                           |                                    | 25                      |                               |                       |                                    | 25    |
| Noodles                | piece | 217                            | 252                       | 15                                 | 251                     | 30                            | 713                   | 142                                | 1620  |
| Beaten Rice            | Sack  | 714                            | 7                         | 15                                 | 582                     | 3                             | 1582                  | 15                                 | 2918  |
| Jacket                 | piece |                                |                           |                                    | 500                     | 2000                          |                       |                                    | 2500  |
| Piyush                 | piece |                                |                           |                                    | 1233                    |                               |                       |                                    | 1233  |
| Bucket                 | piece | 129                            | 16                        |                                    | 1281                    | 30                            | 670                   | 100                                | 2226  |
| Soap                   | piece | 103                            | 40                        |                                    | 76                      |                               | 615                   |                                    | 834   |
| Soybean                | Kg    |                                | 23                        | 9                                  | 212                     | 18                            | 15                    |                                    | 277   |
| Hygiene Kit            | piece |                                |                           |                                    | 1483                    | 300                           | 200                   |                                    | 1983  |