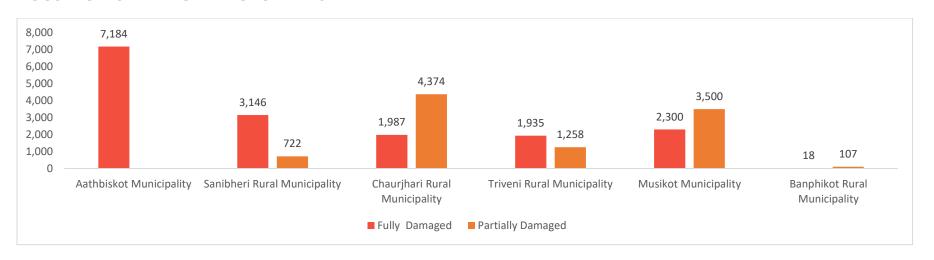

,

(विषद् जोखिम न्यूनीकरण तथा व्यवस्थापन ऐन, २०७४ को दफा ६ बमोजिमको कार्यकारी समितिद्वारा मिति २०८०/०८/२६ मा स्वीकत)



राष्ट्रिय विपद् जोखिम न्यूनीकरण तथा व्यवस्थापन प्राधिकरण

transparency in the process. This initiative marks a crucial step in Nepal's ongoing efforts to support earthquake affected families, providing a remarkable support to those in need of shelter. The government call eligible families to adhere to the guidelines and complete the necessary documentation to avail of this assistance promptly. The announcement has been welcomed as a positive development in disaster response and management in Nepal. Please click the link below to access the procedure.

### LOSS & DAMAGE AND RELIEF DISTRIBUTION DETAILS

Data as of November 11, 2023

### **HOUSEHOLDS DAMAGED - RUKUM WEST**



## **RELIEF DISTRIBUTION – RUKUM WEST**















| Item Name   | Unit  | Aathbiskot<br>Municipality | Sanibheri Rural<br>Municipality | Chaurjhari<br>Rural<br>Municipality | Triveni Rural<br>Municipality | Musikot<br>Municipality | Banphikot Rural<br>Municipality | Total |
|-------------|-------|----------------------------|---------------------------------|-------------------------------------|-------------------------------|-------------------------|---------------------------------|-------|
| Tarpaulin   | piece | 7181                       | 4800                            | 4600                                | 661                           | 1190                    | 545                             | 18977 |
| Blanket     | piece | 2936                       | 2400