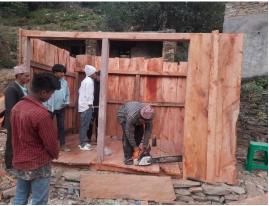

In response to these events, locals in the affected communities have begun constructing temporary shelters using available materials like wood, rods, galvanized steel sheets, stones, and tarpaulins. Jagat BK explained that they built their house with resources at hand, as waiting for government or ward assistance takes time. His family members started falling ill due to the cold, prompting them to take initiative. He also encourages community members to collaborate in building similar structures until government

support for temporary shelter becomes available. Ganesh Malla's house was also damaged by earthquake, now his temprary house is ready.