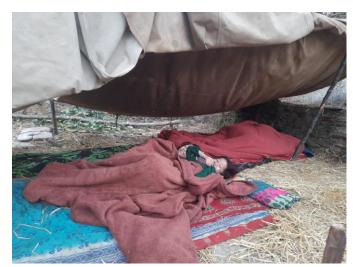

#### **GROWING COLD WORSENS HEALTH CONDITION**

Two senior citizen, 88-year-old Dhuleshwar Karki from Bheri municipality ward no 2 and Narendra Bahadur Singh from Barekot rural municipality ward no 4, have died due to the cold. After their homes were damaged by the earthquake, they had been living under tarpaulins. Bir Bahadur Giri, chairman of Barekot rural municipality reported that Karki and Singh, were suffering from chronic respiratory illnesses, died due to complications exacerbated by the cold. Over 34,000 families in Jajarkot have been forced to live under tarpaulins as their houses became uninhabitable.

The living conditions under the tarpaulins have

particularly affected children, postpartum women, people with chronic diseases, and the elderly. There has been an increase in respiratory problems among children and the elderly, reported the Chief District Officer of Jajarkot, Suresh Sunar. Gathu Shahi, aged 55 from Kuse Rural Municipality ward no. 6, Devi Malla from