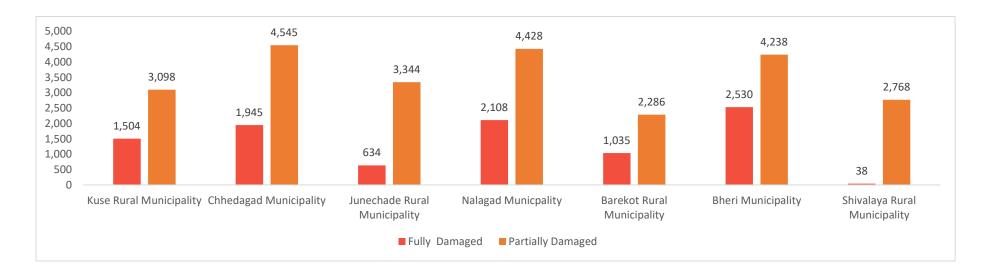

## **HOUSEHOLD DAMAGED – JAJARKOT**

2,918 sacks
Beaten Rice

| Item Name              | Unit  | Kuse Rural<br>Municipali<br>ty | Chhedagad<br>Municipality | Junechade<br>Rural<br>Municipality | Nalagad<br>Municipality | Barekot Rural<br>Municipality | Bheri<br>Municipality | Shivalaya<br>Rural<br>Municipality | Total |
|------------------------|-------|--------------------------------|---------------------------|------------------------------------|-------------------------|-------------------------------|-----------------------|------------------------------------|-------|
| Tarpaulin              | piece | 1653                           | 939                       | 3156                               | 7121                    | 4180                          | 4129                  | 1101                               | 22279 |
| Blanket                | piece | 1260                           | 1196                      | 651                                | 5202                    | 5060                          | 5333                  | 500                                | 19202 |
| Tent (Home)            | piece |                                | 4                         |                                    | 30                      |                               | 98                    |                                    | 132   |
| P-Foam                 | piece | 6                              | 110                       | 45                                 | 1500                    | 824                           | 2007                  | 4                                  | 4496  |
| Rice                   | Sack  | 755                            | 3916                      | 361                                | 10240                   | 145                           | 5141                  | 366                                | 20924 |
| Blanket (Cotton)       | piece |                                | 70                        | 100                                | 2018                    | 200                           | 292                   |                                    | 2680  |
| Mattress               | piece | 7                              |                           |                                    | 2000                    |                               | 260                   |                                    | 2267  |
| Sleeping Bag           | piece | 120                            | 15                        | 120                                | 109                     | 17                            | 770                   | 3                                  | 1154  |
| Child friendly Kit     | piece |                                |                           |                                    | 2                       |                               | 3                     |                                    | 5     |
| Health Kit             | piece |                                |                           |                                    | 200                     |                               |                       |                                    | 200   |
| Medical tent           | piece |                                |                           | 1                                  |                         |                               | 2                     |                                    | 3     |
| New born incentive Kit | piece |                                |                           |                                    | 25                      |                               |                       |                                    | 25    |
| Noodles                | piece | 217                            | 252                       | 15                                 | 251                     | 30                            | 713                   | 142                                | 1620  |
| Beaten Rice            | Sack  | 714                            | 7                         | 15                                 | 582                     | 3                             | 1582                  | 15                                 | 2918  |
| Jacket                 | piece |                                |                           |                                    | 500                     | 2000                          |                       |                                    | 2500  |
| Piyush                 | piece |                                |                           |                                    | 1233                    |                               |                       |                                    | 1233  |
| Bucket                 | piece | 129                            | 16                        |                                    | 1281                    | 30                            | 670                   | 100                                | 2226  |
| Soap                   | piece | 103                            | 40                        |                                    | 76                      |                               | 615                   |                                    | 834   |
| Soybean                | Kg    |                                | 23                        | 9                                  | 212                     | 18                            | 15                    |                                    | 277   |
| Hygiene Kit            | piece |                                |                           |                                    | 1483                    | 300                           | 200                   |                                    | 1983  |