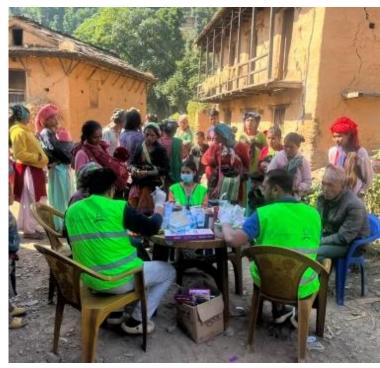

### **HEALTHCARE TEAMS VISIT EARTHQUAKE-AFFECTED AREAS**

Karnali Institute of Health Sciences, Jumla, has provided medical treatment services directly to the homes of earthquake victims in Jajarkot and Rukum West. According to the institute's Dr. Mangal Rawal, vice-chancellor of the institute, along with the dean Dr. Dabal Bahadur Dhami, anesthesiologist Dr. Rabin Khatung, and Dr. Tosima Karki, visited the earthquake-affected areas and treated the injured. During this, the team treated people with various injuries including broken arms, legs and factures, in different parts of Jajarkot and Rukum, Bheri Ganga and Nalgad municipality of Jajarkot; Kushe rural municipality and Aathbiskot Municipality of Rukum West. A public health team led by Dean Prof. Dr. Kshatri, including public health experts and psychosocial counselors, has also been deployed in the affected areas, conducted health and sanitation awareness

campaigns and distributed a thousand hygienic kits provided by the America-Nepal Medical Foundation to the victims." Around 100 people in Pachkate, and 150 people in Gharaga's, received medical health services and mental health - psychosocial first aid support at Kuse rural municipality ward no 4, 5, 6 & 7 and Bheri municipality in Jajarkot.