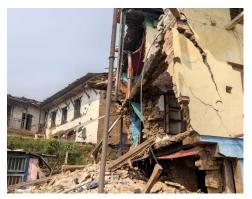

## **BHERI MUNICIPALITY INITIATES POST-EARTHQUAKE CLEANUP**

Bheri Municipality started cleanup campaign to remove debris and structures destroyed by the earthquake from 17 November, 2023. According to the Mayor of Bheri Municipality, Chandra Prakash Gharti, the cleanup has begun to remove the debris at Upper Thaple, Bheri Municipality ward no 3. About 50 skilled human resources has been supporting the campaign for now. 45 people of Bheri Municipality lost their life by the devastating earthquake. The volunteer groups cleaned up the debris of the Antique historic heritage, Jajarkot Durbar presently know as Durbar Homestay at Upper Thaple.