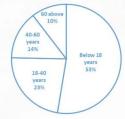

### **EXPLORING WHICH AGE GROUP DIED MOST IN EARTHQUAKE**

The statistics from the Jajarkot and Rukum West earthquakes reveal a significant impact on various age groups, with a total of 154 fatalities segmented into four age categories. The most affected group was individuals below 18 years, accounting for 81 deaths, which is more than half of the total fatalities. This high number in the youngest age group could be indicative of several factors, including the vulnerability of children and adolescents in disaster situations, possibly due to their limited ability to respond quickly or find safe area during the earthquake.

The age group of 18-40 years saw 35 deaths. This demographic typically comprises the active, workingage population. The lesser number of fatalities compared to the younger age group could suggest a

higher awareness or ability to respond to the earthquake, although the number is still significant.

The 40-60 years age group experienced 22 deaths. This middle-aged group is generally considered more capable of self-preservation during disasters due to their life experience and awareness, which might explain the lower number of fatalities compared to the younger groups.

The least affected were those aged 60 and above, with 16 deaths. While this is the smallest number among the categories, it's noteworthy considering the physical vulnerabilities typically associated with older age. The relatively lower number in this group could be a result of fewer elderly individuals in the population.

Considering these fatalities in relation to the housing structures in the region, most of which were made of mud and stone and thus highly susceptible to earthquake damage, it is probable that the high casualty rate, particularly among the younger and older populations, could be partly attributed to the collapse of these vulnerable structures. The statistics highlights the need for earthquake-resistant housing, especially in areas with a significant population of children, adolescents, and the elderly, to mitigate the risk of such high casualty numbers in future seismic events.