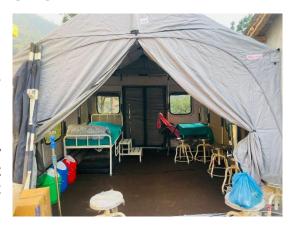

# **BIRTHING CENTER AT GHETMA, AATHBISKOT MUNICIPALITY**

Temporary birthing center has been established in Ghetma, Aathbiskot Municipality, and China Bagar in Sanibheri Municipality, Ward No. 1 of West Rukum, utilizing medical tents and delivery equipment. The local health center was severely impacted by the earthquake, complicating the management of pregnancy and delivery cases. In response, donor agencies have generously provided support to the municipality, supplying medical tents, pregnancy delivery equipment, and medicines. This initiative focuses on offering essential care to pregnant and lactating women, ensuring their health needs are met during this challenging time.