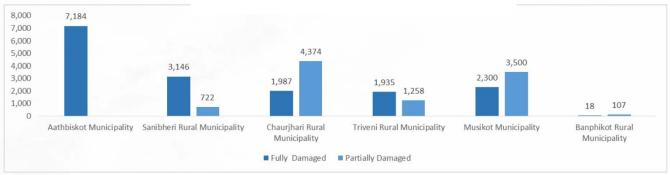

### **HOUSEHOLDS DAMAGED - RUKUM WEST**

## **RELIEF DISTRIBUTION – RUKUM WEST**

| Item Name   | Unit  | Aathbiskot<br>Municipality | Sanibheri Rural<br>Municipality | Chaurjhari<br>Rural<br>Municipality | Triveni Rural<br>Municipality | Musikot<br>Municipality | Banphikot Rural<br>Municipality | Total |
|-------------|-------|----------------------------|---------------------------------|-------------------------------------|-------------------------------|-------------------------|---------------------------------|-------|
| Tarpaulin   | piece | 7181                       | 4800                            | 4600                                | 661                           | 1190                    | 545                             | 18977 |
| Blanket     | piece | 2936                       | 2400                            | 3940                                | 690                           | 361                     | 410                             | 10737 |
| Tent (Home) | piece | 296                        | 42                              | 150                                 | -                             | 1                       | -                               | 489   |
| P-Foam      | piece | 521                        | 640                             | 550                                 | 20                            | 260                     | 100                             | 2091  |
| Rice        | Sack  | 2865                       | 2200                            | 742                                 | 147                           | 383                     | 50                              | 6387  |
| Cooking Oil | Liter | 1522                       | 4600                            | 546                                 | 160                           | 540                     | 150                             | 7518  |
| Lentils     | Kg    | 2594                       | 875                             | 352                                 | 100                           | 40                      | 550                             | 4511  |