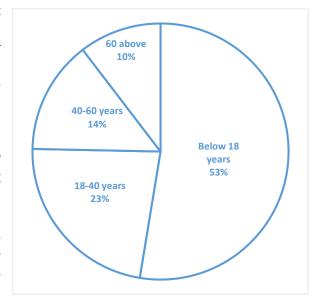

### **EXPLORING WHICH AGE GROUP DIED MOST IN EARTHQUAKE**

The statistics from the Jajarkot and Rukum West earthquakes reveal a significant impact on various age groups, with a total of 154 fatalities segmented into four age categories. The most affected group was individuals below 18 years, accounting for 81 deaths, which is more than half of the total fatalities. This high number in the youngest age group could be indicative of several factors, including the vulnerability of children and adolescents in disaster situations, possibly due to their limited ability to respond quickly or find safe area during the earthquake.

The age group of 18-40 years saw 35 deaths. This demographic typically comprises the active, workingage population. The lesser number of fatalities compared to the younger age group could suggest a

higher awareness or ability to respond to the earthquake, although the number is still significant.

The 40-60 years age group experienced 22 deaths. This middle-aged group is generally considered more capable of self-preservation during disasters due to their life experience and awareness, which might explain the lower number of fatalities compared to the younger groups.

The least affected were those aged 60 and above, with 16 deaths. While this is the smallest number among the categories, it's noteworthy considering the physical vulnerabilities typically associated with older age. The relatively lower number in this group could be a result of fewer elderly individuals in the population.

Considering these fatalities in relation to the housing structures in the region, most of which were made of mud and stone and thus highly susceptible to earthquake damage, it is probable that the high casualty rate, particularly among the younger and older populations, could be partly attributed to the collapse of these vulnerable structures. The statistics highlights the need for earthquake-resistant housing, especially in areas with a significant population of children, adolescents, and the elderly, to mitigate the risk of such high casualty numbers in future seismic events.